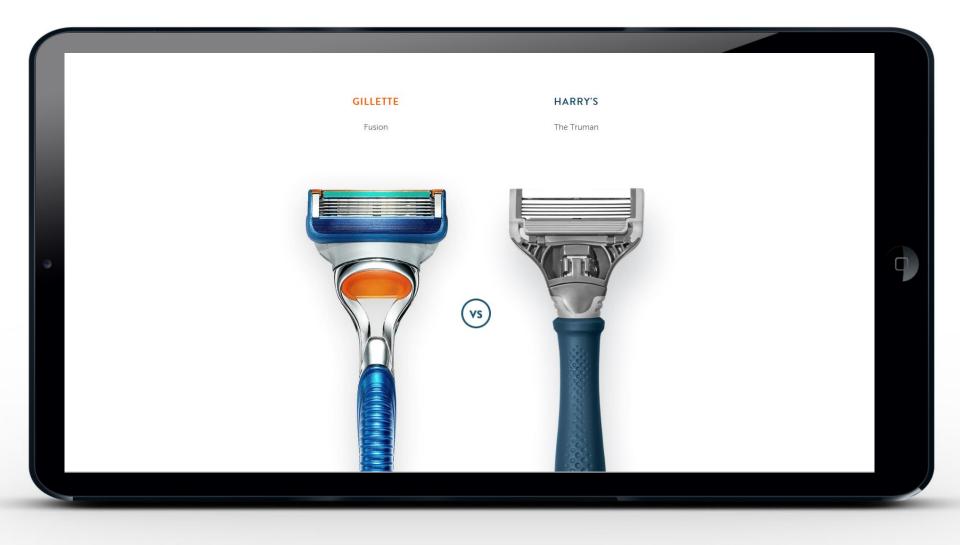

## Some dates have happened successfully

## Some dates have happened successfully

| GILLETTE VS. HARRY'S                                                                                   |                                                                          |             | TRY HARRY'S |  |  |  |
|--------------------------------------------------------------------------------------------------------|--------------------------------------------------------------------------|-------------|-------------|--|--|--|
| sold more than to million razors, we bought o                                                          | our own worta-ct                                                         | lass German |             |  |  |  |
| razor blade factory, offer a 100% quality guar                                                         | razor blade factory, offer a 100% quality guarantee, and have won more   |             |             |  |  |  |
| than a few awards for the quality of our pro                                                           | than a few awards for the quality of our products (see: AskMen, GQ,      |             |             |  |  |  |
| Esquire, Men's Healt                                                                                   | h).                                                                      |             |             |  |  |  |
| How do we compare? In the chart below, we                                                              | e've presented a                                                         | few of the  |             |  |  |  |
| key differences between ourselves and Gillett                                                          | key differences between ourselves and Gillette that we're most proud of. |             |             |  |  |  |
| CATEGORY                                                                                               | GILLETTE<br>FUSION                                                       | HARRY'S     |             |  |  |  |
| <b>RAZOR FEATURES</b><br>5-blades, flexible head, lubricating strip, trimmer blade                     | ~                                                                        | ~           |             |  |  |  |
| <b>PRICE</b><br>\$2 or less per five-blade cartridge on a Shave Plan                                   | -                                                                        | ~           |             |  |  |  |
| <b>DESIGN</b><br>Winner of 2017 GQ grooming award; ability to customize handle colors                  | -                                                                        | ~           |             |  |  |  |
| <b>INNOVATION</b><br>Used customer feedback to launch upgraded razor model without increasin<br>prices | ig 🗕                                                                     | ~           |             |  |  |  |
|                                                                                                        |                                                                          |             |             |  |  |  |