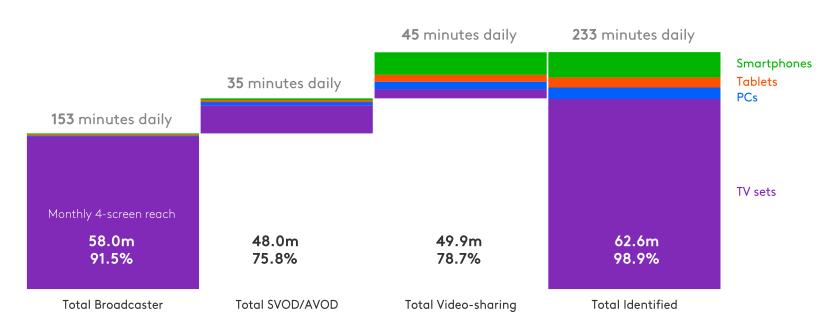

#### Reach and time spent viewing — All aged 4+ April 2022

#### The big screen dominates for broadcasters and SVOD