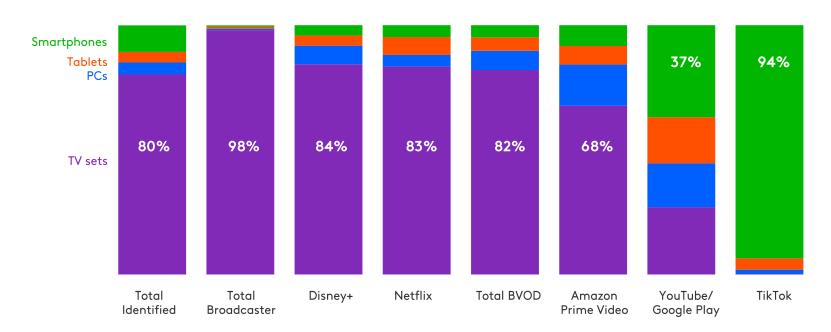

# **KANTAR**

# The value of a 360° audience view

An evolution of the gold standard measure of what people watch

**Justin Sampson** 

Chief Executive I BARB



#### BARB is the industry-agreed measure for what people watch

Insight that supports the making and distribution of great television programmes

Data to support planning, buying and assessing effect of TV campaigns

Understanding how broadcasters and other media services operate in the public interest



## 360° Audience View — The Ipcress File

#### Average audience for episode 6









#### 2021 was a transformative year







#### Our new definition — Total Identified Viewing

#### Reach and time spent viewing — All aged 4+ April 2022





#### The big screen dominates for broadcasters and SVOD





## Netflix champions the series drop



## BBC uses a hybrid windowing strategy



#### BBC uses a hybrid windowing strategy



## Disney+ staggers the release of new series



# Top BVOD/SVOD programmes: April 2022

| Rank | Title                                                      | Service     | Aggregated average<br>audience - All 4+ (m) |
|------|------------------------------------------------------------|-------------|---------------------------------------------|
| 1    | Jimmy Savile: A British Horror Story (Series 1, Episode 1) | Netflix     | 4.1                                         |
| 2    | Anatomy of a Scandal (S1, E1)                              | Netflix     | 3.2                                         |
| 3    | Moon Knight (S1, E2)