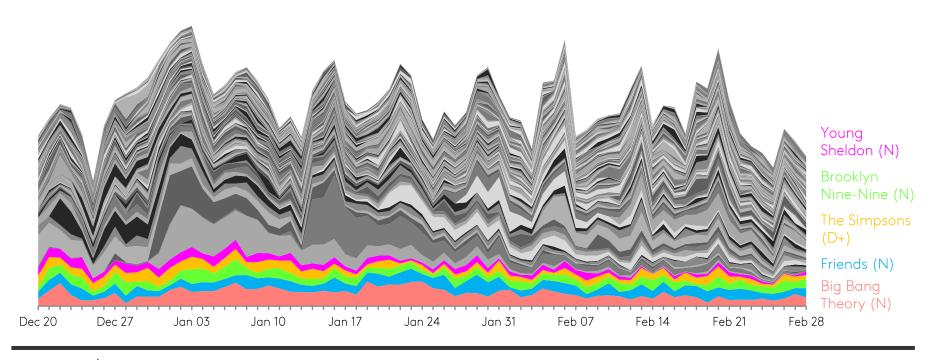

## Huge choice can make patterns difficult to discern

#### SVOD daily average audiences — top 100 shows

#### Originals burn bright

#### Library titles offer consistency