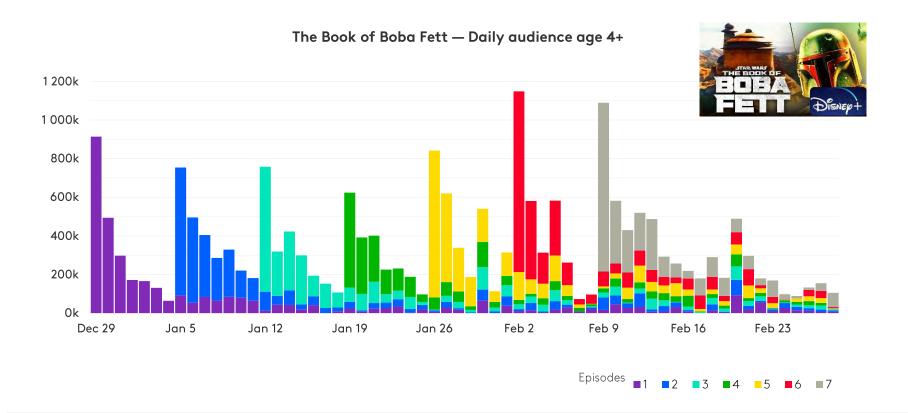

I BARB



#### BARB is the industry-agreed measure for what people watch

Insight that supports the making and distribution of great television programmes

Data to support planning, buying and assessing effect of TV campaigns

Understanding how broadcasters and other media services operate in the public interest



## 360° Audience View — The Ipcress File

#### Average audience for episode 6









#### 2021 was a transformative year







#### Our new definition — Total Identified Viewing

#### Reach and time spent viewing — All aged 4+ April 2022





#### The big screen dominates for broadcasters and SVOD





## Netflix champions the series drop



## BBC uses a hybrid windowing strategy



#### BBC uses a hybrid windowing strategy



## Disney+ staggers the release of new series



# Top BVOD/SVOD programmes: April 2022

| Rank | Title                                                      | Service     | Aggregated average<br>audience - All 4+ (m) |
|------|------------------------------------------------------------|-------------|---------------------------------------------|
| 1    | Jimmy Savile: A British Horror Story (Series 1, Episode 1) | Netflix     | 4.1                                         |
| 2    | Anatomy of a Scandal (S1, E1)                              | Netflix     | 3.2                                         |
| 3    | Moon Knight (S1, E2)                                       | Disney+     | 2.9                                         |
| 4    | FILM: Turning Red (2022)                                   | Disney+     | 2.9