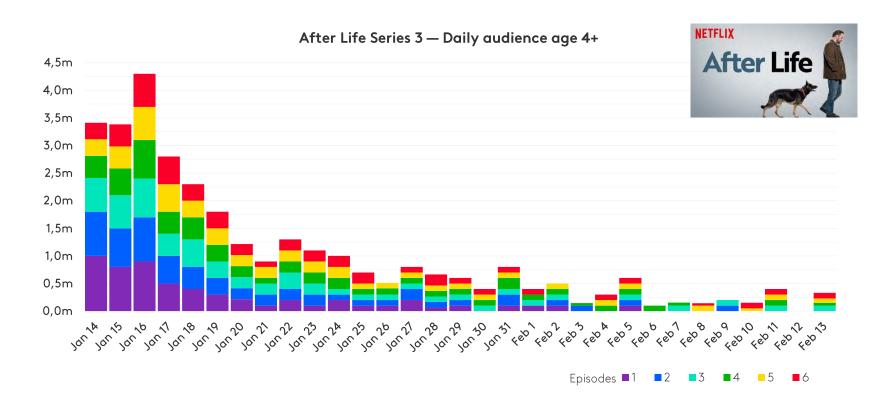

## BBC uses a hybrid windowing strategy

#### BBC uses a hybrid windowing strategy