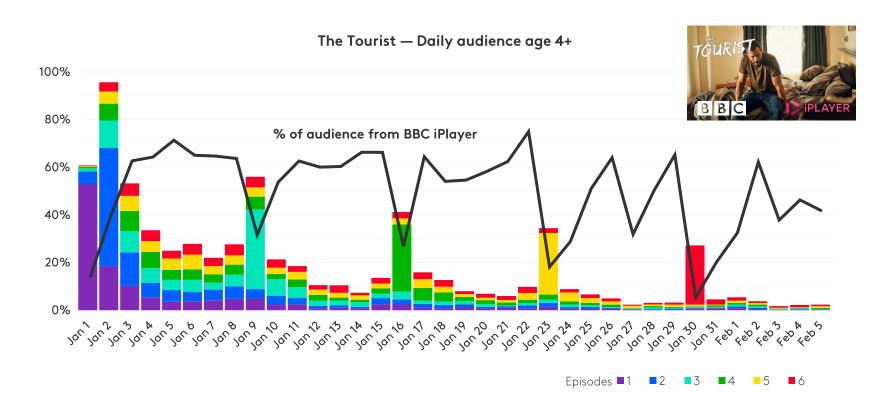

## BBC uses a hybrid windowing strategy

#### BBC uses a hybrid windowing strategy