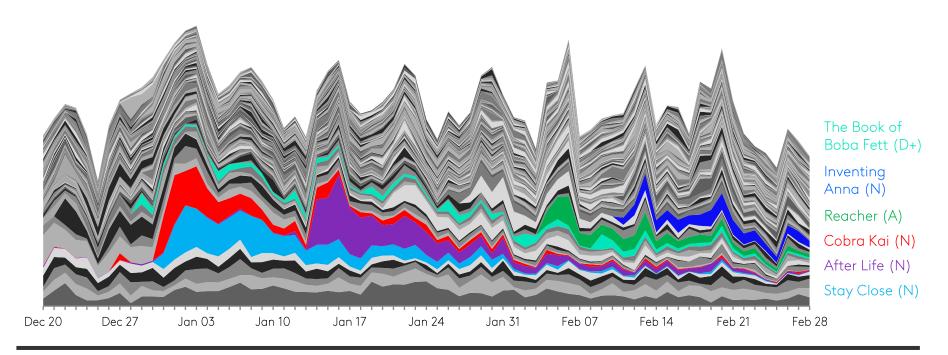

#### Originals burn bright

#### SVOD daily average audiences — top 100 shows

#### Library titles offer consistency