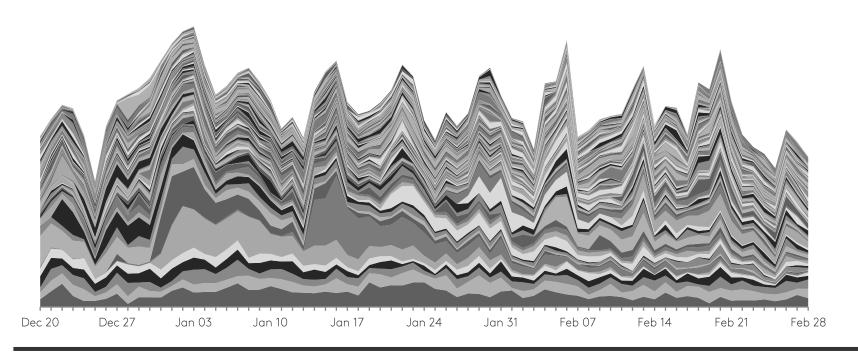

## Huge choice can make patterns difficult to discern

#### SVOD daily average audiences — top 100 shows