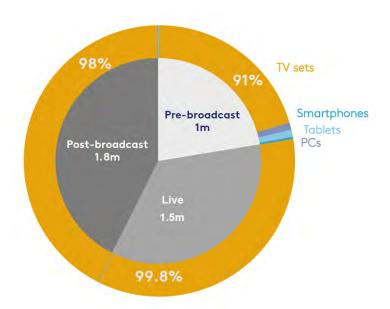

#### Our new definition — Total Identified Viewing

#### Reach and time spent viewing — All aged 4+ April 2022