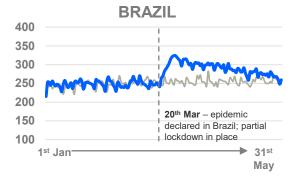

#### Lockdown viewing levels moving back to "normal"

Average Minutes Viewed per Day (2019 and 2020 YTD)