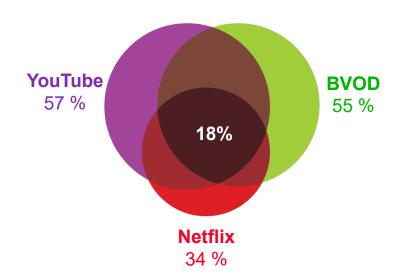

## Streaming players are attracting the same audiences in Norway

Insights in unique and overlapping reach

holistic audience behaviour