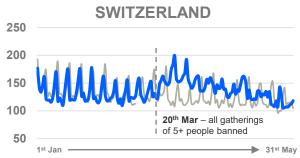

#### Lockdown viewing levels moving back to "normal"

Average Minutes Viewed per Day (2019 and 2020 YTD)