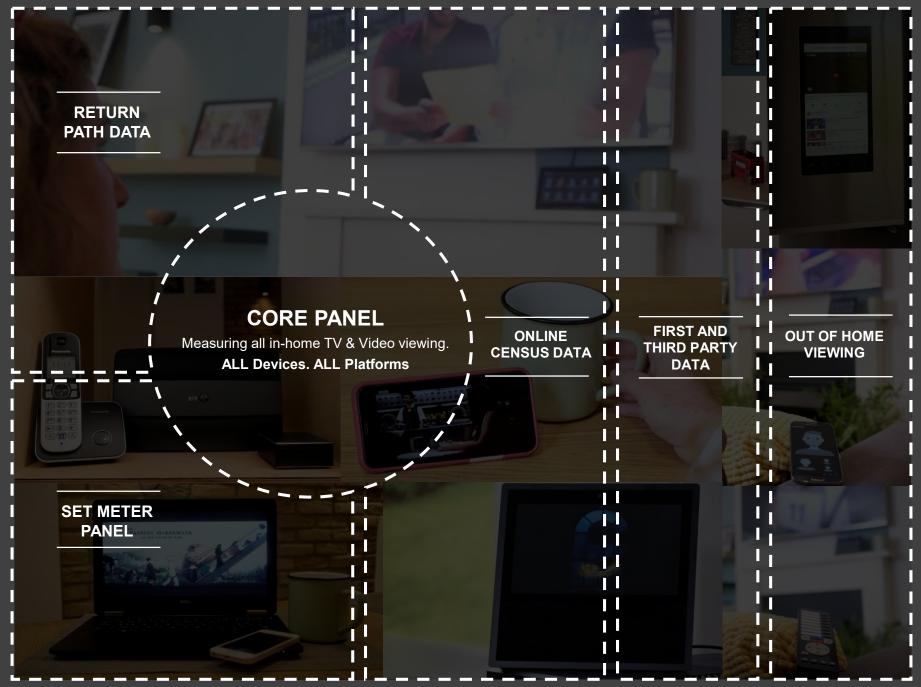

## Streaming players are attracting the same audiences in Norway

Insights in unique and overlapping reach

holistic audience behaviour