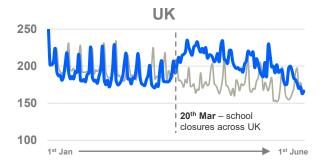

#### Lockdown viewing levels moving back to "normal"

Average Minutes Viewed per Day (2019 and 2020 YTD)