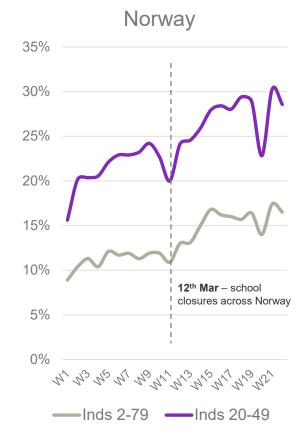

#### Lockdown viewing levels moving back to "normal"

Average Minutes Viewed per Day (2019 and 2020 YTD)