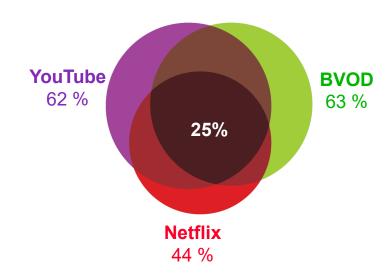

## Streaming players are attracting the same audiences in Norway

Insights in unique and overlapping reach

holistic audience behaviour