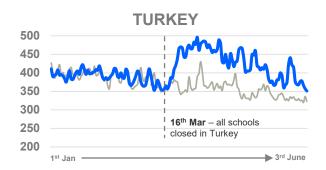

#### Lockdown viewing levels moving back to "normal"

Average Minutes Viewed per Day (2019 and 2020 YTD)