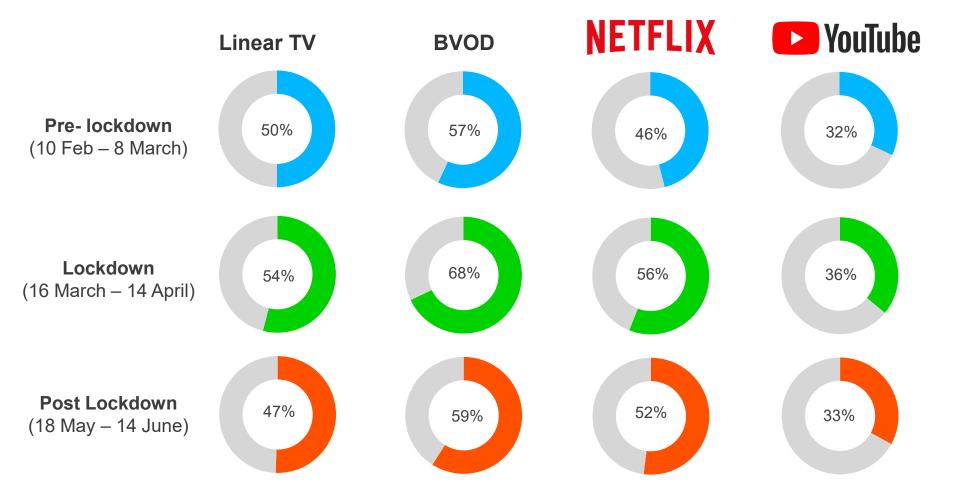

# Are BVOD platforms alternative or supplementary to Linear TV?

#### Weekly platform reach