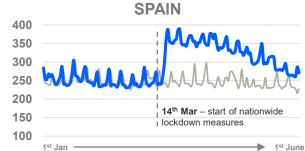

#### Lockdown viewing levels moving back to "normal"

Average Minutes Viewed per Day (2019 and 2020 YTD)