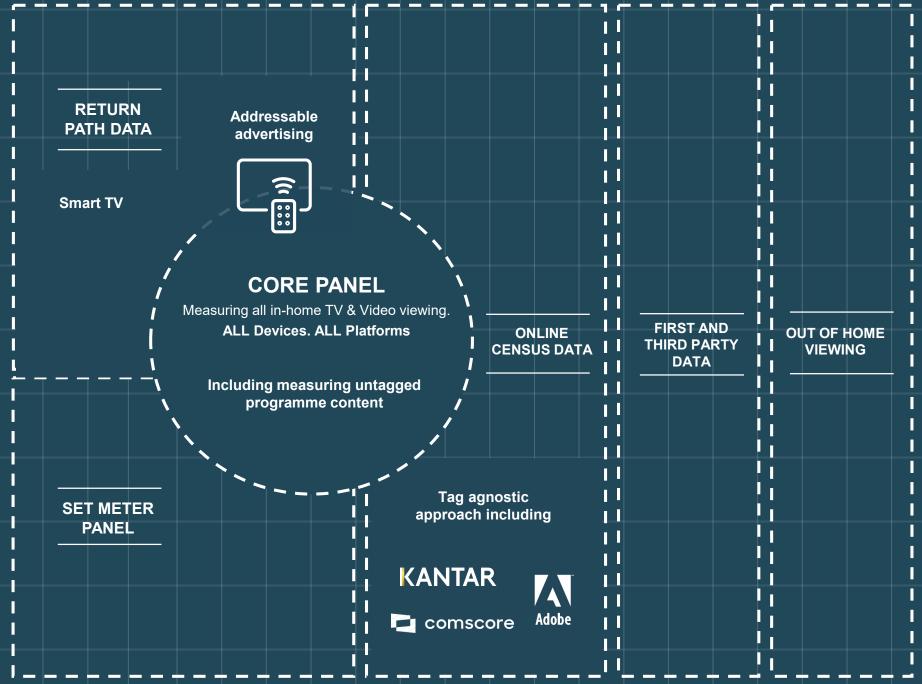

e TV and video



Growth on streaming platforms



More eyes behind the same screen

#### Lockdown viewing levels moving back to "normal"

Average Minutes Viewed per Day (2019 and 2020 YTD)



















#### **Broadcaster growth on Streaming platforms**

Increased BVOD share of Total time spent viewing (2020 YTD)











# Are BVOD platforms alternative or supplementary to Linear TV?

#### Weekly platform reach







## Streaming players are attracting the same audiences in Norway

Insights in unique and overlapping reach

holistic audience behaviour





#### Inds 20-49







#### Households are watching TV together more

Lockdown uplift in co-viewing (% of total TV audience)







#### Big screen co-viewing on all platforms

Co-viewing % of Total TV audience in Norway











## **KANTAR**



### Thank you

Keld Nielsen Hanne Teigum