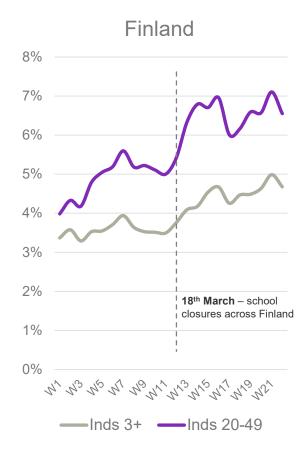

#### Lockdown viewing levels moving back to "normal"

Average Minutes Viewed per Day (2019 and 2020 YTD)