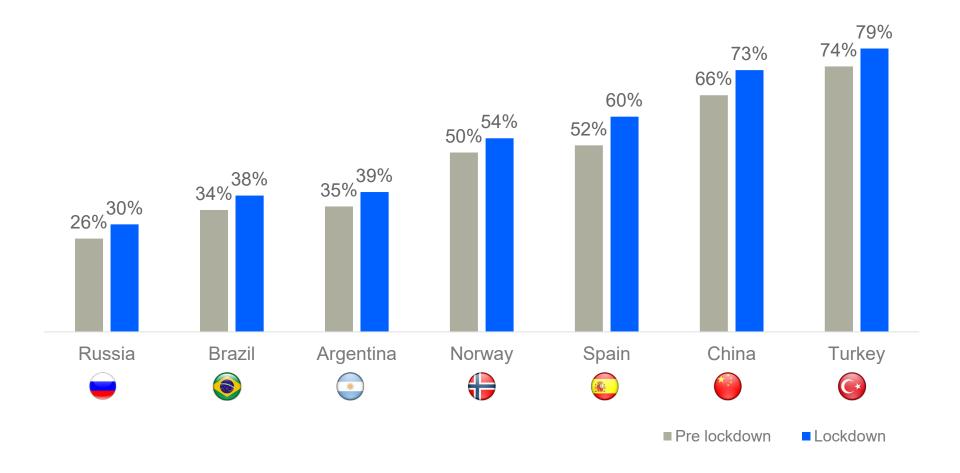

#### Lockdown viewing levels moving back to "normal"

Average Minutes Viewed per Day (2019 and 2020 YTD)