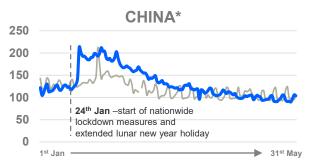

#### Lockdown viewing levels moving back to "normal"

Average Minutes Viewed per Day (2019 and 2020 YTD)