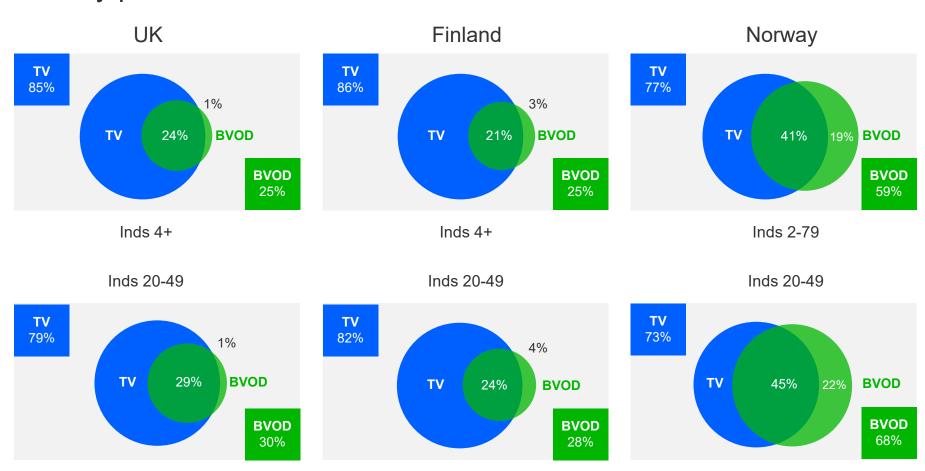

# Are BVOD platforms alternative or supplementary to Linear TV?

#### Weekly platform reach

## Streaming players are attracting the same audiences in Norway

Insights in unique and overlapping reach

holistic audience behaviour