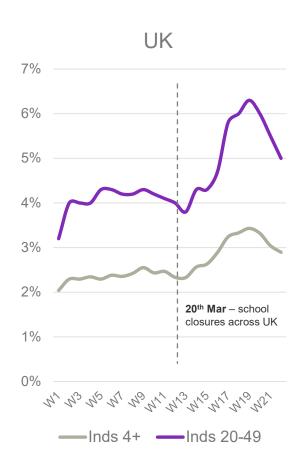

total – what, when, where and how



Content providers and advertisers need to understand consumers as both viewers and customers.



'The consumer is boss

– it's only through
cross-media audience
measurement that we
can effectively create
better experiences for
the consumer.'

Alejandro Betancourt

LATAM Brand Director, P&G

More choice

More competition











#### "Stay at home" Audiences

#### Streaming measurement comes into sharper focus



Audiences watching more TV and video



Growth on streaming platforms



More eyes behind the same screen

#### Lockdown viewing levels moving back to "normal"

Average Minutes Viewed per Day (2019 and 2020 YTD)



















#### **Broadcaster growth on Streaming platforms**

Increased BVOD share of Total time spent viewing (2020 YTD)











# Are BVOD platforms alternative or supplementary to Linear TV?

#### Weekly platform reach







## Streaming players are attracting the same audiences in Norway

Insights in unique and overlapping reach

holistic audience behaviour





#### Inds 20-49







#### Households are watching TV together more

Lockdown uplift in co-viewing (% of total TV audience)







#### Big screen co-viewing on all platforms

Co-viewing % of Total TV audience in Norway











## **KANTAR**



### Thank you

Keld Nielsen Hanne Teigum