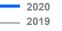

#### Lockdown viewing levels moving back to "normal"

Average Minutes Viewed per Day (2019 and 2020 YTD)