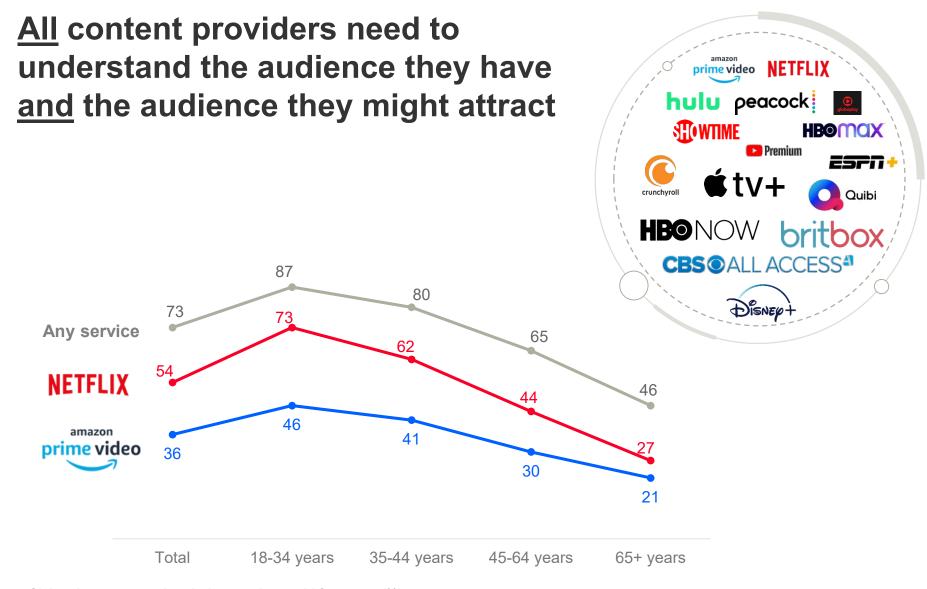

## Streaming players are attracting the same audiences in Norway

Insights in unique and overlapping reach

holistic audience behaviour